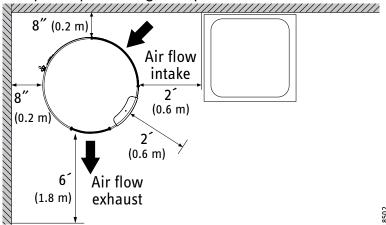

#### Required Installation Information: Room Dimensions and Clearances

- Do not install in a room with less than 800 cubic feet of total volume (for example: 10 ft. x 10 ft. x 8 ft.).
- Do not install with the air exhaust pointing at a wall or any surface closer than 6 feet away.
- Do not install with the air intake pointing to a wall or any surface closer than 2 feet away.