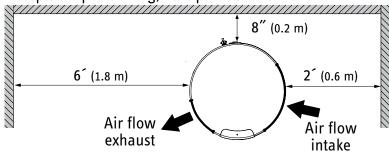

#### Required Installation Information: Room Dimensions and Clearances

- Do not install in a room with less than 800 cubic feet of total volume (for example: 10 ft. x 10 ft. x 8 ft.).
- Do not install with the air exhaust pointing at a wall or any surface closer than 6 feet away.
- Do not install with the air intake pointing to a wall or any surface closer than 2 feet away.