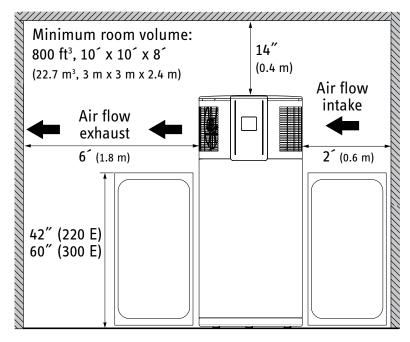

#### Required Installation Information: Room Dimensions and Clearances

- Do not install in a room with less than 800 cubic feet of total volume (for example: 10 ft. x 10 ft. x 8 ft.).
- Do not install with the air exhaust pointing at a wall or any surface closer than 6 feet away.
- Do not install with the air intake pointing to a wall or any surface closer than 2 feet away.